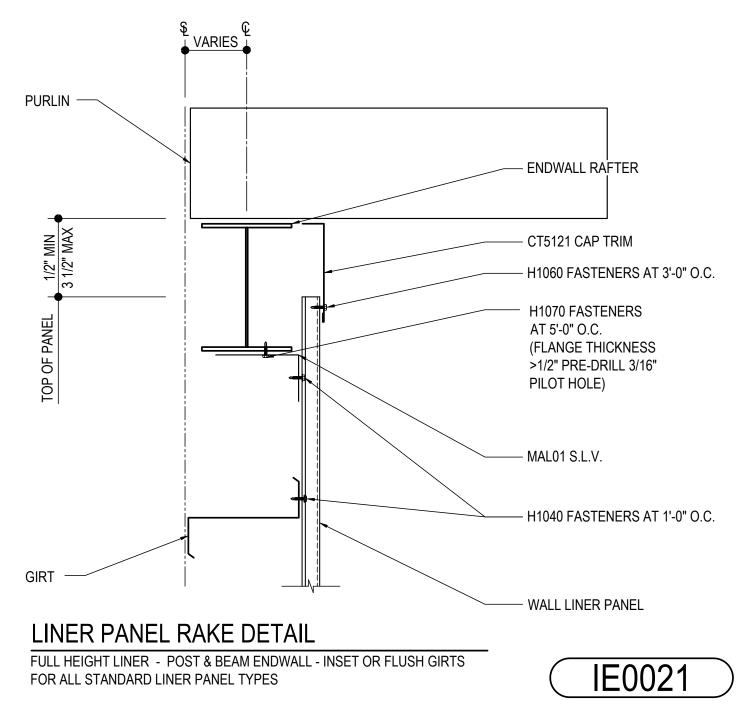

## IE0021 - WALL LINER AT RAKE - POST & BEAM ENDWALL - INSET OR FLUSH Download the DWG file by clicking here.