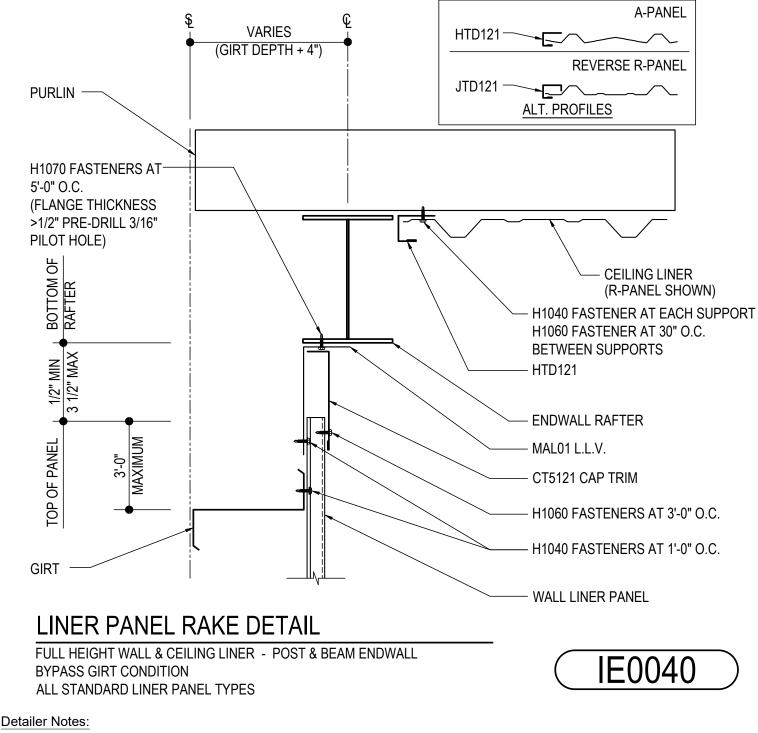

## IE0040 - WALL & CEILING LINER AT RAKE - POST & BEAM ENDWALL - BYPASS Download the DWG file by clicking here.

IE0041 - WALL & CEILING LINER AT RAKE - POST & BEAM ENDWALL - INSET OR FLUSH Download the DWG file by clicking here.