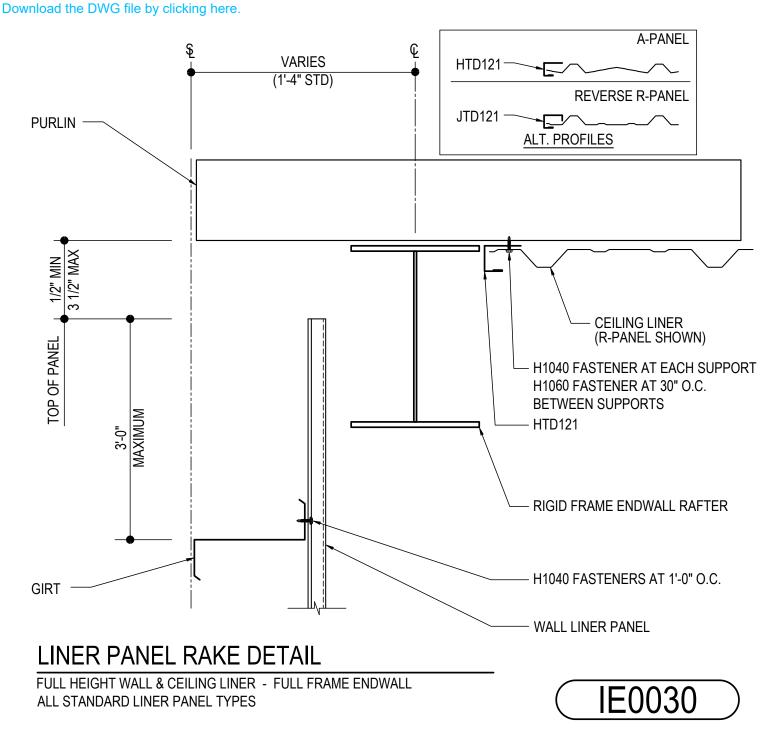

ALL

IE0020 - WALL LINER AT RAKE - POST & BEAM ENDWALL - BYPASS

IE0021 - WALL LINER AT RAKE - POST & BEAM ENDWALL - INSET OR FLUSH

IE0030 - WALL & CEILING LINER AT RAKE - RIGID FRAME ENDWALL

IE0031 - CEILING LINER ONLY AT RAKE

IE0040 - WALL & CEILING LINER AT RAKE - POST & BEAM ENDWALL - BYPASS

IE0041 - WALL & CEILING LINER RAKE - POST & BEAM ENDWALL - INSET / FLUSH



### IE0010 - WALL LINER AT RAKE - RIGID FRAME ENDWALL Download the DWG file by clicking here.



### Detailer Notes:



IE0020 - WALL LINER AT RAKE - POST & BEAM ENDWALL - BYPASS Download the DWG file by clicking here.





## IE0021 - WALL LINER AT RAKE - POST & BEAM ENDWALL - INSET OR FLUSH Download the DWG file by clicking here.



### Detailer Notes:



# IE0030 - WALL & CEILING LINER AT RAKE - RIGID FRAME ENDWALL



### Detailer Notes:



## IE0031 - CEILING LINER ONLY AT RAKE

Download the DWG file by clicking here.



CEILING LINER - NO WALL LINER

Detailer Notes:

1) N/A

IE0031



## IE0040 - WALL & CEILING LINER AT RAKE - POST & BEAM ENDWALL - BYPASS Download the DWG file by clicking here.





IE0041 - WALL & CEILING LINER AT RAKE - POST & BEAM ENDWALL - INSET OR FLUSH Download the DWG file by clicking here.



### Detailer Notes: