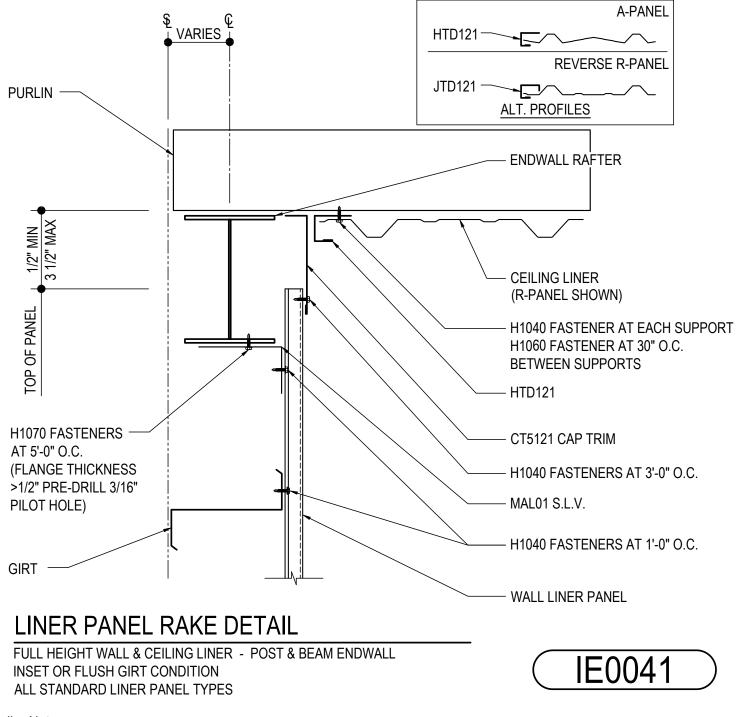

## IE0040 - WALL & CEILING LINER AT RAKE - POST & BEAM ENDWALL - BYPASS Download the DWG file by clicking here.

IE0041 - WALL & CEILING LINER AT RAKE - POST & BEAM ENDWALL - INSET OR FLUSH Download the DWG file by clicking here.