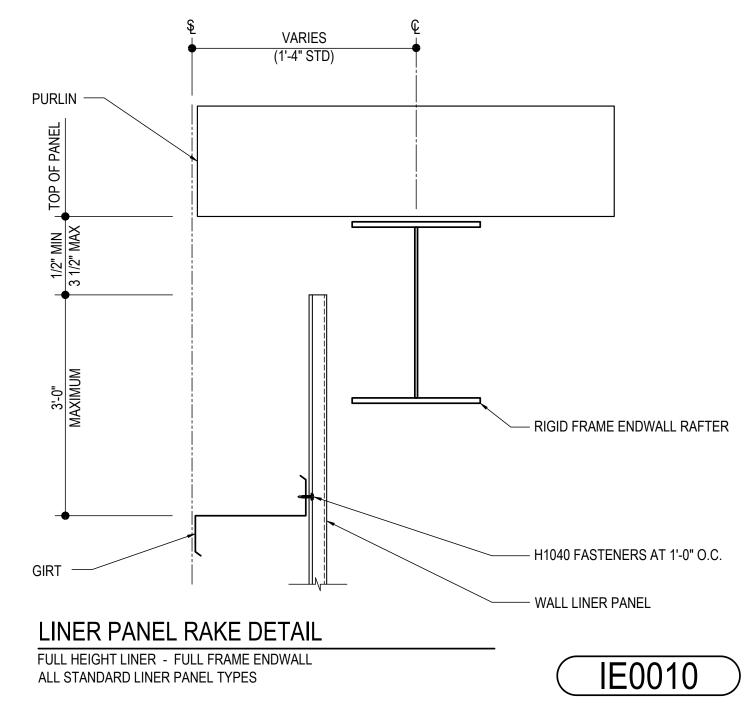

### IE0010 - WALL LINER AT RAKE - RIGID FRAME ENDWALL Download the DWG file by clicking here.