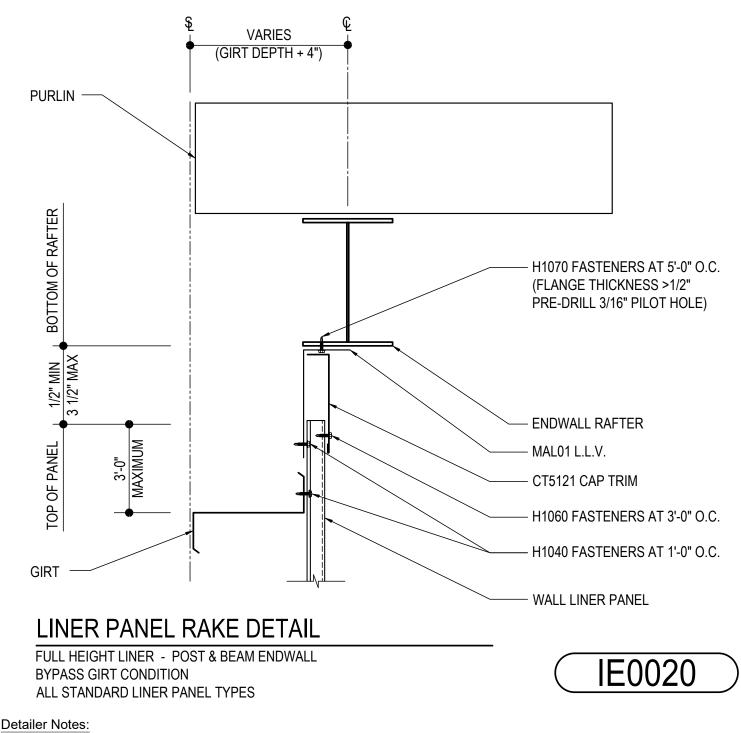

### Detailer Notes:

IE0020 - WALL LINER AT RAKE - POST & BEAM ENDWALL - BYPASS Download the DWG file by clicking here.